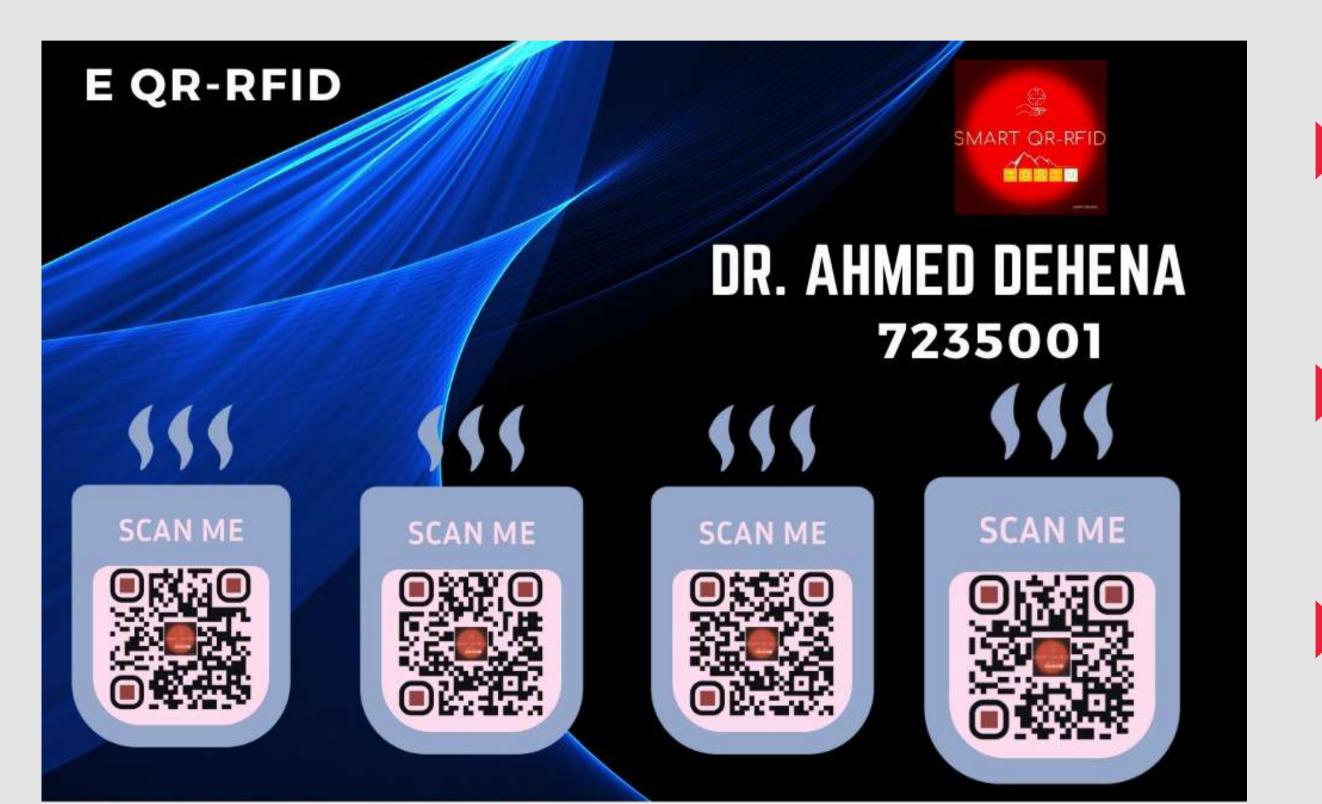

# QR-RFID

FRONT QR- CODE

BACK QR- CODES

### **BACK VIEW**

QR CODE 1

QR CODE 2

QR CODE 3

### **BACK VIEW**

QR CODE 1

QR CODE 2

QR CODE 3

SCAN ME