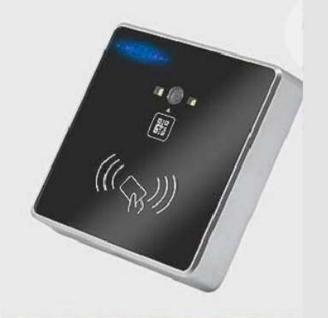

### **OUR PROGRAMS**

- Economic development project
- Education project
- Community outreach project
- Local empowerment project
- Capacity building project

RFID

RFID (Radio Frequency IDentification) was developed for traceability and access applications more than 20 years ago. RFID allows automatic identification and / or collecting data to a computer without using the keyboard or pointing device. The basic goal is to eliminate errors and increase the speed of the identification process. It requires some form of backend computer system that can receive and interpret the information received from the RFID chip.

### **Built-in LED Light**

Automatic sensing and scanning, which can recognize even in dim environments

### **Multiple Applications**

The scanner can be apply in various occasions such as elavator, community visitors' entry and exit management and son on.

Perfect upgrade of traditional card swiping system for various industries.