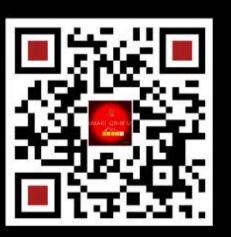

# QR-RFID

FRONT QR- CODE

BACK QR- CODES

### **FRONT VIEW**

### **BACK VIEW**

QR CODE 1

QR CODE 2

QR CODE 3

### **BACK VIEW**

QR CODE 1

QR CODE 2

QR CODE 3

SCAN ME