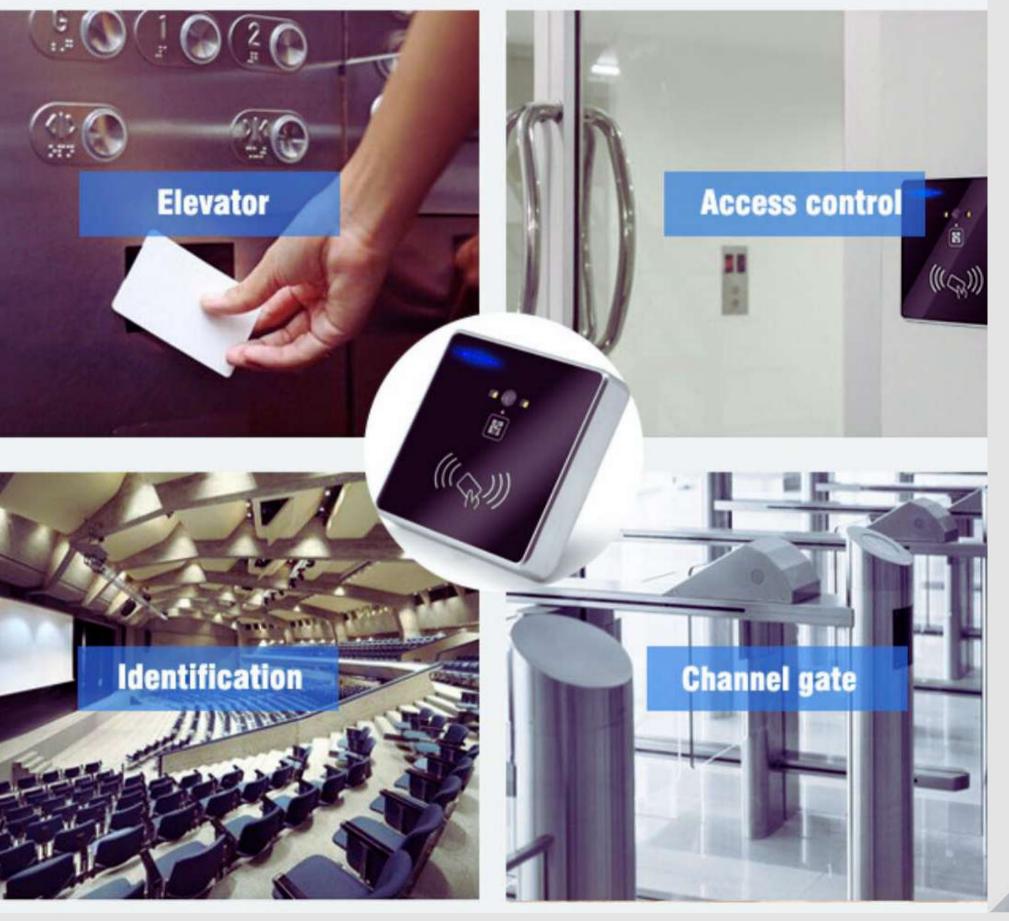

### **Multiple Applications**

The scanner can be apply in various occasions such as elavator, community visitors' entry and exit management and son on.

Perfect upgrade of traditional card swiping system for various industries.

Community

Hotel

Administration Building

**Tourist Attractions** 

- Patient history
- Physical examination
- Prescriptions
- Code list
- OPD tickets
- Radiology tickets
- Radiology reports
- Lab investigations tickets
- OR tickets
- OR patient status